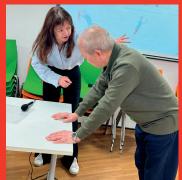

# Knees and Shoulder Pain - Causes, Symptoms & Treatment 膝蓋和肩膀疼痛:原因、症狀和治療

In March, we hosted a workshop on "Knees and Shoulder Pain: Causes, Symptoms & Treatment." We delved into the details of the causes, symptoms, and treatment options for knee and shoulder pain. Our guest speaker, Physician Zhi Wei, provided valuable insights and practical advice on alleviating discomfort effectively. We hope that the information shared during the workshop has been beneficial to you and has helped you feel better regarding issues related to your aches & pains.

三月份,我們舉辦了一場關於「膝蓋和肩膀疼痛:成因、症狀和治療」的工作坊。我們深入探討了膝蓋和肩膀疼痛的成因、症狀和治療的細節,中心特別邀請了肌肉骨骼冶療師—芷薇,提供了寶貴的建議和示範運動以有效地幫助緩解疼痛。我們希望講座中分享的資訊對您有所助益,能幫助您更有效地處理身體的痛症。