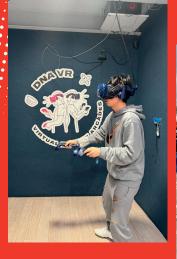

12月15日,我們歡聚一堂,用美味佳餚慶祝這重要的節日。當 我們開始進行慈善抽獎時,更讓派對氣氛進入了最高點! 我們很 高興看到大家都非常享受派對,並在帶著聖誕禮物離開時露出滿 足的表情! 感謝泰達米熱情贊助。

YOUTH CLUB WINTER PROGRAMME

2023 Youth Club Winter Programme was held successfully during December. Children participated in several ice breaking games, experienced virtual reality and went to Winter Wonderland at Hyde Park. The highlight was undoubtedly winning a giant banana prize! We hope our youth members made unforgettable memories and formed new friendships. Your participation made this winter programme a fun and enjoyable addition to the Christmas season!

2023青少年冬令營在12月圓滿結舉辦,我們一同玩了破冰遊戲、體驗了VR虛擬實境,更去了海德公園Winter Wonderland。最開心的部分絕對是在Wonderland贏得了巨型香蕉玩偶獎了!非常開心和孩子們一起創造了難忘的回憶,並結識了許多新朋友,因為有你們的參與,讓這個冬天變得更有趣好玩!