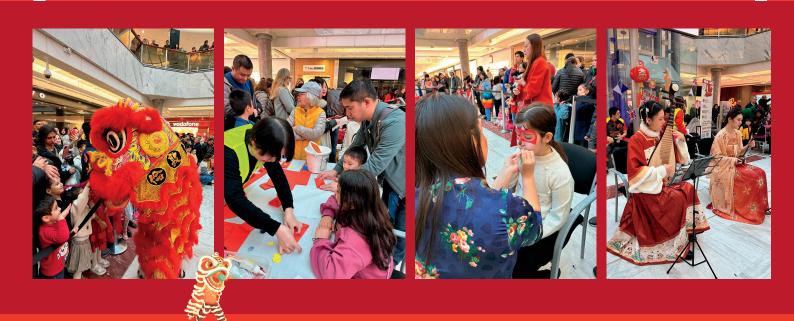

# LUNAR NEW YEAR 等等 FAMILY DAY 新春家庭同樂會

@ Brent Cross Shopping Centre

The year of the dragon was celebrated with north London residents at Brent Cross Shopping Centre on the 17th February. We had an exciting lion dance performed by Chong Ching Sport Association. Chinese music by Oriental Music Lab, Tai Chi, traditional Tibetan dance by our CCC class tutors with free calligraphy, face painting, portraits, kids arts & crafts. The crowd in the afternoon was much bigger than expected. A massive thanks to Brent Cross management for sponsoring this event.

2月17日,北倫敦居民在Brent Cross購物中心與我們一起慶祝龍年! 當天,「倫敦忠正堂」表演了一場令人興奮的舞獅,「嘉音琴社」演奏了美妙的中國古典音樂;中心的興趣班表演了太極及傳統藏族舞蹈,還提供了免費書法、臉部彩繪、人像素描和小孩藝術手作等活動!下午的人群比預期中要多很多,再次非常感謝Brent Cross購物中心的贊助和支持! △