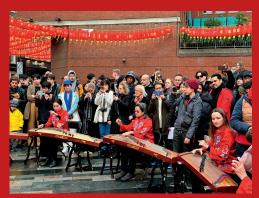

#### GUZHENG PERFORMANCE IN CHINATOWN 古箏班新年演出

During Chinese New Year, our Guzheng class delivered a spectacular performance in Chinatown, drawing a large and lively audience. The atmosphere was festive and vibrant!

新年期間,我們的古箏班在倫敦唐人街帶來了精彩的演出, 現場吸引眾多民眾前來聆聽, 場面鼎盛,氣氛十分熱鬧!