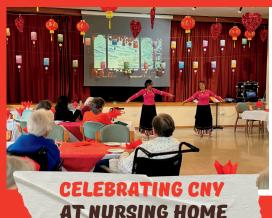

PRIMARY SCHOOL

On the 22nd Feb, in conjunction with the 'Little' Sisters of the Poor' at St. Peter's Residence in South West London, our performance of the Tibetan dance was held during the Chinese New Year celebration! 2月22日,我們與位於倫敦西南部聖彼得的「Little

Sisters of the Poor」養老院合作,在他們的春節 慶祝活動中表演了藏族舞蹈!